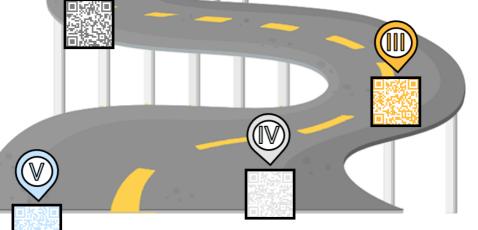

# The 5 levels of the WEU Certificate Program

Silver (Level II)

**Implement** one of the 6 C's in an activity or module.

<u>Milestones</u>: Show evidence of activity/module implementation.

Bronze (Level I) Learn the fundamentals of the 6 C's.

<u>Milestones</u>: A quiz and a reflection question.

Gold (Level III) <u>Publish</u> your experiences after implementing an activity or module.

<u>Milestones</u>: Share your published work.

**Diamond (Level V)** Lead the WEU program at NC State and beyond!

<u>Milestones</u>: Show leadership towards sustaining, growing and developing the WEU program, and create value for the WEU network and KEEN. Platinum (Level IV) <u>Coach</u> other faculty on integrating the 6 C's and <u>promote</u> the use of the 6 C's.

<u>Milestones</u>: Document your impact as a coach, a leader and/ or a contributor to integrating the 6 C's.